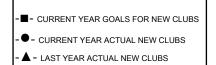

## GAT MONTHLY MEMBERSHIP PROGRESS REPORT

Multiple District 3231

Results as of: 7/31/2020

LOCATION: INDIA

| Clubs                                       |               |             |               | Members                                     |                       |                         |                                                    |  |  |
|---------------------------------------------|---------------|-------------|---------------|---------------------------------------------|-----------------------|-------------------------|----------------------------------------------------|--|--|
| RESULTS FOR 2020-2021                       |               |             |               | RESULTS FOR 2020-2021                       |                       |                         |                                                    |  |  |
| QUARTER                                     | NEW CLUB GOAL | NEW CLUBS   | DROPPED CLUBS | QUARTER                                     | ER GROWTH NET<br>GOAL | MEMBER GROWTH<br>ACTUAL | DROPPED<br>MEMBERS ACTUAL<br>(including transfers) |  |  |
| JULY/AUG/SEPT<br>OCT/NOV/DEC<br>JAN/FEB/MAR | 1<br>5<br>4   | 3<br>0<br>0 | 3<br>0<br>0   | JULY/AUG/SEPT<br>OCT/NOV/DEC<br>JAN/FEB/MAR | 190<br>150<br>165     | 277<br>0<br>0           | 145<br>0<br>0                                      |  |  |
| APR/MAY/JUNE                                | 2             | 0           | 0             | APR/MAY/JUNE                                | 85                    | 0                       | 0                                                  |  |  |