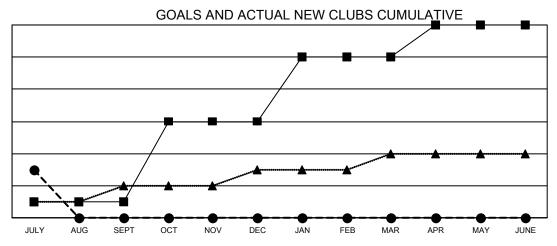

## GAT MONTHLY MEMBERSHIP PROGRESS REPORT

Multiple District 3231

Results as of: 7/31/2020

LOCATION: INDIA

| Clubs                                       |               |             |               | Members                                     |                       |                         |                                                    |  |  |
|---------------------------------------------|---------------|-------------|---------------|---------------------------------------------|-----------------------|-------------------------|----------------------------------------------------|--|--|
| RESULTS FOR 2020-2021                       |               |             |               | RESULTS FOR 2020-2021                       |                       |                         |                                                    |  |  |
| QUARTER                                     | NEW CLUB GOAL | NEW CLUBS   | DROPPED CLUBS | QUARTER                                     | ER GROWTH NET<br>GOAL | MEMBER GROWTH<br>ACTUAL | DROPPED<br>MEMBERS ACTUAL<br>(including transfers) |  |  |
| JULY/AUG/SEPT<br>OCT/NOV/DEC<br>JAN/FEB/MAR | 1<br>5<br>4   | 3<br>0<br>0 | 3<br>0<br>0   | JULY/AUG/SEPT<br>OCT/NOV/DEC<br>JAN/FEB/MAR | 190<br>150<br>165     | 277<br>0<br>0           | 145<br>0<br>0                                      |  |  |
| APR/MAY/JUNE                                | 2             | 0           | 0             | APR/MAY/JUNE                                | 85                    | 0                       | 0                                                  |  |  |